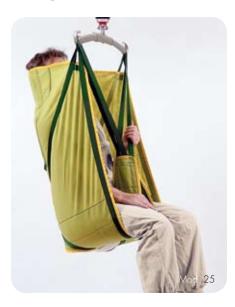

#### Liko™ Amputee Sling, Mod. 70, 75

Liko Amputee sling is specially created to provide full security, even when lifting people with high double-sided amputations.

The extra strap guide keeps the leg supports together for safety reasons.

Amputee Mod. 75 is equipped with a head support.