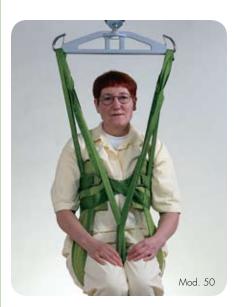

#### Liko™ HygieneVest™, Mod. 50, 55

HygieneVest is a unique sling that is specially designed to be safe and secure for lifting patients with poor muscle tone to and from the toilet.

HygieneVest sling enables an upright sitting posture with firm support around the upper body while leaving much of the lower body free for dressing and undressing.