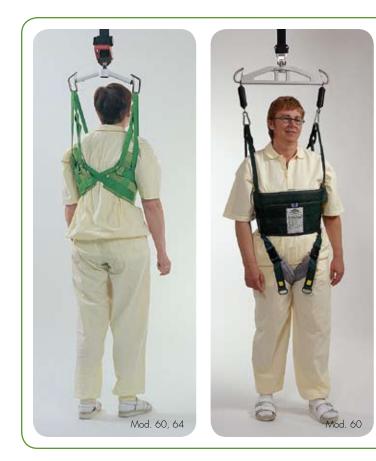

#### Liko™ MasterVest™, Mod. 60 and 64

MasterVest sling makes it easier to lift a person who can support their weight in a standing position. MasterVest sling is an excellent aid to standing, gait and balance training. The lower body is free for dressing and undressing during transfers to and from the toilet.

Liko MasterVest sling, Mod. 64, with front fasteners, can be applied and removed by the patient. Leg harnesses are available as an accessory.