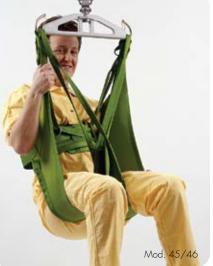

#### Hygiene Sling, Mod. 40, 41, 45, 46

The Liko<sup>™</sup> Hygiene Sling is an easy-to-use sling that facilitates dressing and undressing during lifting to and from the toilet. The Hygiene Sling is appropriate for patients with a certain degree of torso stability. Hygiene Sling Mod. 41 is equipped with a belt. Hygiene Sling Mod. 45 is equipped with a security belt and lifts around the upper body for extra security.

Mod. 46 is equipped with a security belt and an extra-high back support.