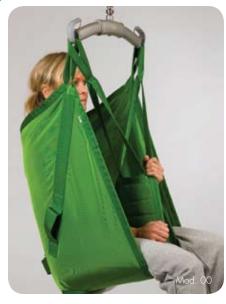

Liko™ Universal Sling, Mod. 00, 02

Universal Sling is a basic model that is suitable for most patients. Universal Sling is ideal for elderly patients with limited mobility. It allows an upright sitting posture with support for the entire back.

Universal Sling is perfect for lifting with leg supports overlapped under both legs.