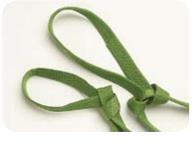

#### **Extension loops**

Liko extension loops are intended for quick and easy adaptation of lifting accessories. There are two standard lengths: for 4.7 or 8.7 inches (12 cm or 22 cm). extensions of the normal strap loop lengths. Available in green and grey.