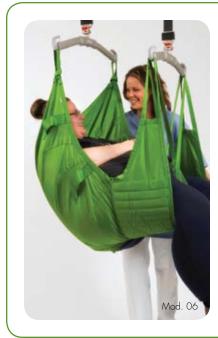

#### The Liko UltraSling™ Accessory, Mod. 06

With a 1,100 lbs capacity, UltraSling is designed for bariatric patients. UltraSling is used together with Liko's UltraTwin™ lifting system and is available in different sizes. With the UltraTwin lifting system, the patient can easily be positioned while in the sling during lift and transfer.