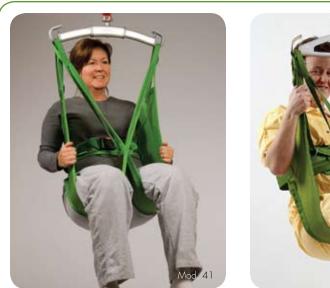

#### Hygiene Sling, Mod. 40, 41, 45, 46

The Liko<sup>™</sup> Hygiene Sling is an easy-to-use sling that facilitates dressing and undressing during lifting to and from the toilet. The Hygiene Sling is appropriate for patients with a certain degree of torso stability. Hygiene Sling Mod. 41 is equipped with a belt. Hygiene Sling Mod. 45 is equipped with a security belt and lifts around the upper body for extra security.