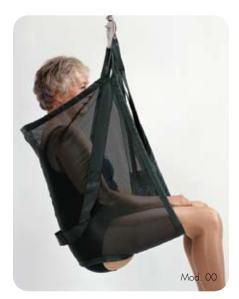

Liko™ Universal Sling, Mod. 00, 02

Universal Sling is a basic model that is suitable for most patients. Universal Sling is ideal for elderly patients with limited mobility. It allows an upright sitting posture with support for the entire back.

Universal Sling is perfect for lifting with leg supports overlapped under both legs.