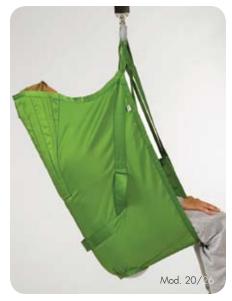

#### Liko™ Original Sling /Soft Original Sling Highback, Mod. 20, 26

Original Sling/Soft Original Sling Highback enables a semi-reclining seated posture with support for the head and is therefore ideal for patients with poor torso stability. Soft Original Sling Highback has been specially adapted for improved comfort with comfortable head support in the seated position. Original Sling/ Soft Original Sling is very suitable for lifting to/ from the floor.