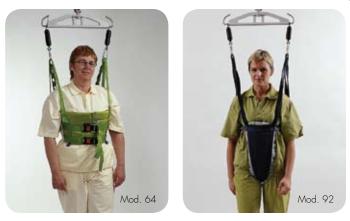

#### Liko™ MasterVest™, Mod. 60 and 64

MasterVest sling makes it easier to lift a person who can support their weight in a standing position. MasterVest sling is an excellent aid to standing, gait and balance training. The lower body is free for dressing and undressing during transfers to and from the toilet.

Liko MasterVest sling, Mod. 64, with front fasteners, can be applied and removed by the patient. Leg harnesses are available as an accessory.

#### Liko™ Lift Pants, Mod. 92

Liko Lift Pants facilitate safe, secure standing and gait training, giving patients the confidence to take new steps. Lift Pants enable freedom of movement, while relieving some of the burden of body weight. They lift safely, allowing the patient to move on his/her own without the risk of falling.