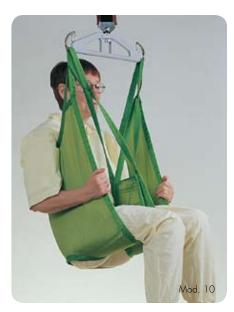

## Basic models for safe and easy lifting

Liko<sup>™</sup> Original Sling, Mod. 10, (11)

Original Sling has a semi-high back that allows the patient to keep one or both arms outside the sling.

Original Sling is appropriate for the active patient, and it is easy to work with.