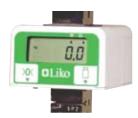

#### LikoScale<sup>™</sup> Device

A digital scale that can be used in combination with all of Liko's lifts. Connected above the slingbar, LikoScale device is easy to use and easy to read. There are LikoScale devices for weighing patients up to 770 lbs (350 kg).