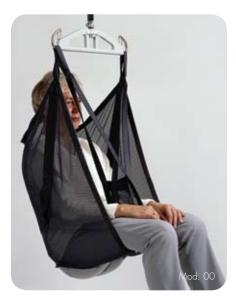

Liko™ Universal Sling, Mod. 00, 02

Universal Sling is a basic model that is suitable for most patients. Universal Sling is ideal for elderly patients with limited mobility. It allows an upright sitting posture with support for the entire back.

Universal Sling is perfect for lifting with leg supports overlapped under both legs.