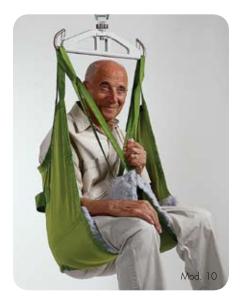

## Basic models for safe and easy lifting

Liko<sup>™</sup> Original Sling, Mod. 10, (11)

Original Sling has a semi-high back that allows the patient to keep one or both arms outside the sling.

Original Sling is appropriate for the active patient, and it is easy to work with.