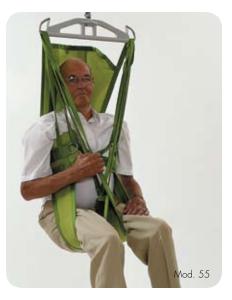

#### Liko™ HygieneVest™, Mod. 50, 55

HygieneVest is a unique sling that is specially designed to be safe and secure for lifting patients with poor muscle tone to and from the toilet.

HygieneVest sling enables an upright sitting posture with firm support around the upper body while leaving much of the lower body free for dressing and undressing.

HygieneVest High Back sling Mod. 55 is equipped with a head support.