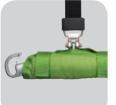

#### LikoScale<sup>™</sup> Device

A digital scale that can be used in combination with all of Liko's lifts. Connected above the slingbar, LikoScale device is easy to use and easy to read. There are LikoScale devices for weighing patients up to 770 lbs (350 kg).