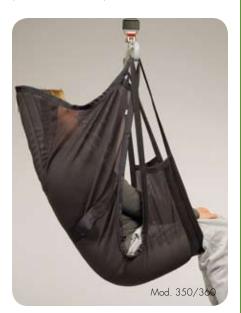

#### Liko™ Comfort Sling Plus™ Highback, Mod. 350, 360

Comfort Sling Plus Highback sling is an upgraded version of Comfort Sling (Mod. 30, 36) with improved comfort and fit. Comfort Sling Plus Highback enables a semi-reclining seated posture and provides support for the entire back. It features a soft head support. Comfort Sling Plus Highback is applied and removed while the patient is lying down, and is then left in the chair after lifting. Model 360 features a hygiene opening.