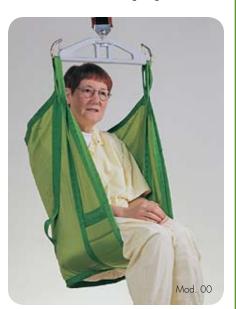

Liko™ Universal Sling, Mod. 00, 02

Universal Sling is a basic model that is suitable for most patients. Universal Sling is ideal for elderly patients with limited mobility. It allows an upright sitting posture with support for the entire back.