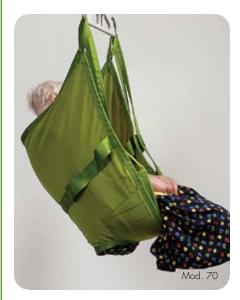

#### Liko™ Amputee Sling, Mod. 70, 75

Liko Amputee sling is specially created to provide full security, even when lifting people with high double-sided amputations.

The extra strap guide keeps the leg supports together for safety reasons.