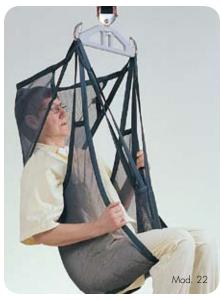

Liko™ Silhouette Sling™, Mod. 22

Silhouette Sling enables a semi-reclining sitting posture with comfortable head support. It has been specially developed for transfers to close-fitting wheelchairs where the sling can be left after transfer to the chair is completed. Silhouette Sling is thin and pliable, without handles or bulky parts.