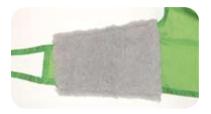

#### **Padded Cases**

Padded Cases are available as an extra accessory for all our slings. They are fitted with synthetic sheepskin on one side and the sling's material on the other. Indicate which sling (model, size and material) the Padded Case is intended for when ordering.