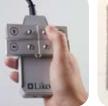

#### LikoScale<sup>™</sup> Device

A digital scale that can be used in combination with all of Liko's lifts. Connected above the slingbar, LikoScale device is easy to use and easy to read. There are LikoScale devices for weighing patients up to 770 lbs (350 kg).