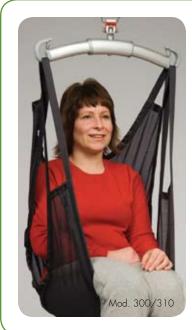

#### Liko™ Comfort Sling Plus™ Accessory, Mod. 300, 310

The Comfort Sling Plus sling is an upgraded version of Comfort Sling (Mod. 30, 31) with improved comfort. The Comfort Sling Plus sling enables an upright seated posture and provides support for the entire back. The Comfort Sling Plus sling is applied and removed while the patient is lying down, and is then left in the chair after lifting. Model 310 features a hygiene opening.